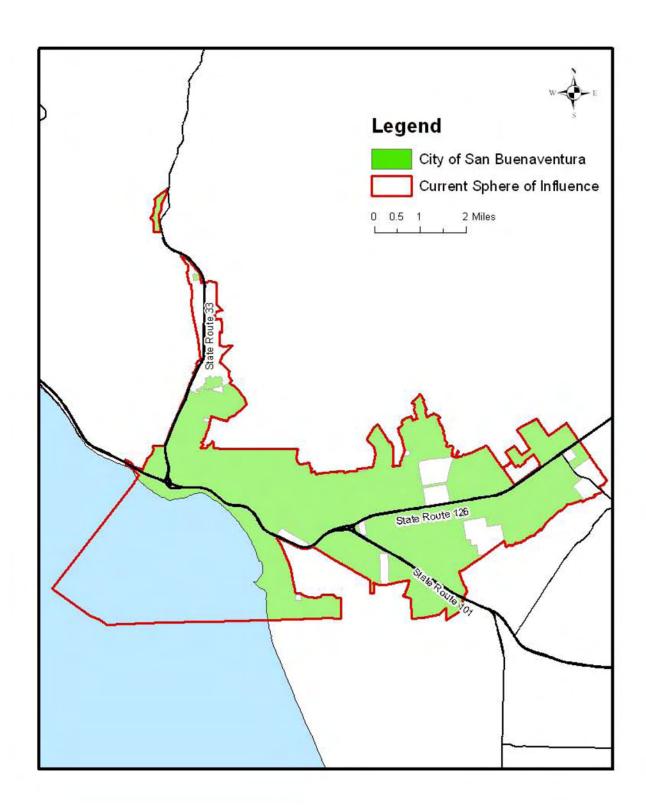

## **DISCUSSION:**

Based on the recently accepted MSR report for the nine cities, no significant changes to the sphere for the City of San Buenaventura appear to be necessary at this time. However, a minor amendment to the sphere of influence is being recommended to remove several agricultural and rail road right of way parcels located between Highway 101 and Channel Drive (Attachment 1). The reason is to correct a recently discovered mapping error. According to County Information Technology Services Department staff, the subject territory was erroneously included in the sphere when the County transitioned to GIS from a CAD (computer aided design) system prior to 2001. Since that time, each subsequent sphere map adopted by the Commission included the territory so any decision to exclude it may only be done through formal Commission action.

## Attachment 1

LAFCo 13-01S City of San Buenaventura Sphere of Influence Review/Update

## Legend

Current Sphere of Influence
Area to be Excluded from Sphere
City of San Buenaventura

December 20, 2012

Attachment 2

Ms. Kim Uhlick Ventura LAFCo Executive Officer 800 South Victoria Avenue Mail Stop 1850 Ventura CA 93009-1850