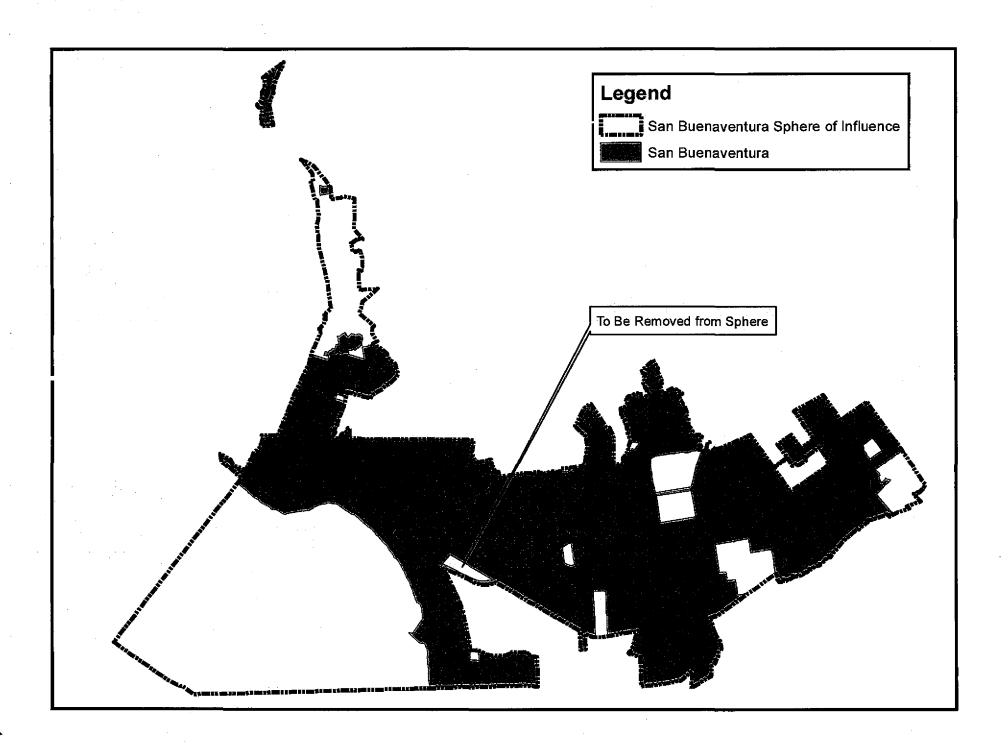

## **DISCUSSION:**

Based on the recently accepted MSR report for the nine cities, no significant changes to the sphere for the City of San Buenaventura appear to be necessary at this time. However, a minor amendment to the sphere of influence is being recommended to remove several agricultural and rail road right of way parcels located between Highway 101 and Channel Drive (Attachment 1). The reason is to correct a recently discovered mapping error. According to County Information Technology Services Department staff, the subject territory was erroneously included in the sphere when the County transitioned to GIS from a CAD (computer aided design) system prior to 2001. Since that time, each subsequent sphere map adopted by the Commission included the territory so any decision to exclude it may only be done through formal Commission action.

## Attachment 1

LAFCo 13-01S City of San Buenaventura Sphere of Influence Review/Update

## Legend

Current Sphere of Influence
Area to be Excluded from Sphere
City of San Buenaventura

December 20, 2012

Attachment 2

Ms. Kim Uhlick Ventura LAFCo Executive Officer 800 South Victoria Avenue Mail Stop 1850 Ventura CA 93009-1850